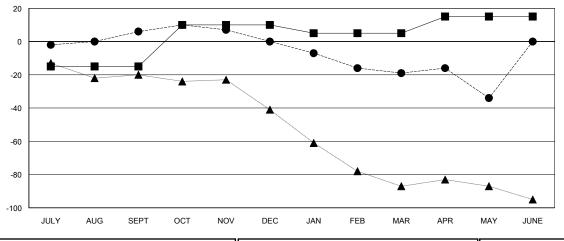

## GOALS AND ACTUAL MEMBERS CUMULATIVE

| <u> </u>                          |  |
|-----------------------------------|--|
| -■- MEMBER GROWTH NET GOAL        |  |
| - ● - MEMBER GROWTH ACTUAL        |  |
| - ▲ - LAST YEAR MEMBERSHIP ACTUAL |  |
|                                   |  |
|                                   |  |
|                                   |  |
|                                   |  |

| RESULTS FOR 2018-2019 |                           |                         |                                              |  |  |
|-----------------------|---------------------------|-------------------------|----------------------------------------------|--|--|
| QUARTER               | MEMBER GROWTH NET<br>GOAL | MEMBER GROWTH<br>ACTUAL | DROPPED MEMBERS ACTUAL (including transfers) |  |  |
| JULY/AUG/SEPT         | -15                       | 27                      | 20                                           |  |  |
| OCT/NOV/DEC           | 25                        | 21                      | 26                                           |  |  |
| JAN/FEB/MAR           | -5                        | 28                      | 45                                           |  |  |
| APR/MAY/JUNE          | 10                        | 18                      | 32                                           |  |  |