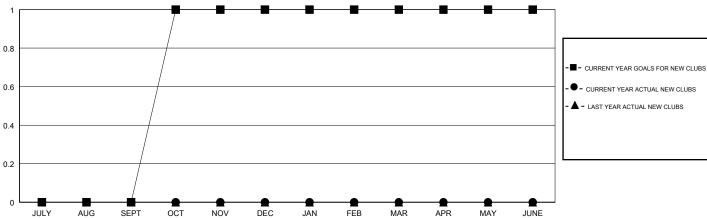

## GOALS AND ACTUAL NEW CLUBS CUMULATIVE

## CHRITON LLOYD LOCATION GEORGIA Clubs RESULTS FOR 2018-2019 RESULTS FOR 2018-2019 RESULTS FOR 2018-2019 RESULTS FOR 2018-2019

| FOR 2018-2019<br>NEW CLUBS | DROPPED CLUBS |       |
|----------------------------|---------------|-------|
| NEW CLUBS                  | DROPPED CLUBS |       |
|                            |               |       |
|                            |               |       |
| 0                          | 0             |       |
| 0                          | 0             |       |
| 0                          | 0             |       |
| 0                          | 0             |       |
|                            | 0             | 0 0 0 |